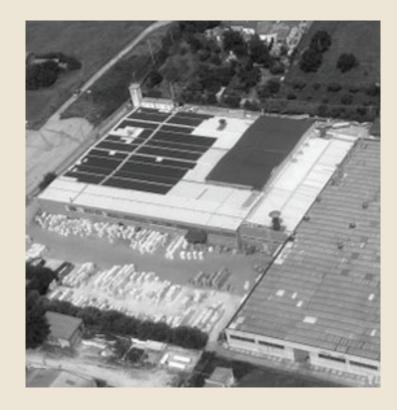

### THE COMPANY

Tecla Group s.r.l. was born in recent months from the partnership of three companies with great experience and tradition in sanitary ceramics and bathroom furniture. Production takes place in a 20,000 m2 factory. The green perspective is in the foreground: the factory is equipped with a photovoltaic system and all consumables are recycled. The company boasts a high level of safety at work, thanks to the innovative tools available to employees, such as the total elimination of workloads, through the use of efficient robotics.